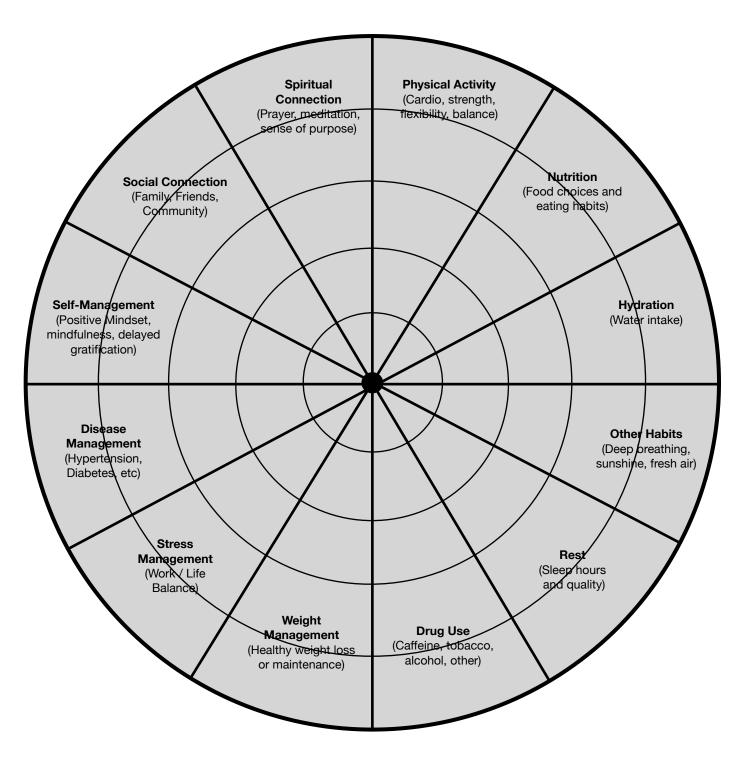

## **Are You Living Well?**

Rate your lifestyle habits. Seeing the center of the wheel as "0" and the outer edge as "10" rate your level of satisfaction with each area by placing a "dot" somewhere between the center and the outer edge. For example, if you are feeling great about your eating habits, you might give a "9" or a '10". If you are feeling pretty frustrated with the amount of sleep you are getting, you might give yourself a "1" or "2". Each ring extending from the center represents "2".

Connect the dots to create a new outer edge. The perimeter of the circle represents your lifestyle habits right now.